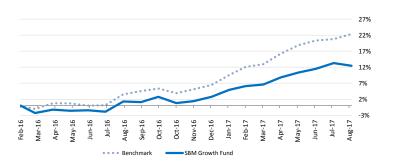

### **Cumulative Performance**

| Investment options & 0 | Contact details                  |
|------------------------|----------------------------------|
| Lump Sum               | Minimum MUR 2,000                |
| Monthly Savings Plan   | Minimum MUR 500                  |
| Address                | SBM Mauritius Asset Managers Ltd |
|                        | Level 12, Hennessy Tower         |
|                        | Pope Hennessy Street, Port-Louis |

#### **Cumulative Return**

|                  | 1 M   | 3 M  | YTD   | 1 Y   | Inception | Annualised (Since Inception) |
|------------------|-------|------|-------|-------|-----------|------------------------------|
| Fund return      | -0.7% | 1.9% | 9.4%  | 11.2% | 12.5%     | 7.7%                         |
| Benchmark return | 1.3%  | 2.9% | 14.9% | 17.0% | 22.4%     | 13.6%                        |

#### **Financial Year Return**

|                  | 2017* |
|------------------|-------|
| Fund return      | 13.6% |
| Benchmark return | 20.2% |

<sup>\*</sup>All returns are calculated assuming dividends are reinvested; returns are in Financial Year

### **Fund Manager Commentary**

The Fund posted a return of 9.4% on a year to date basis and -0.7% for the month under review. The portfolio was mainly impacted by the persistent weakening of the USD towards the Mauritian rupee, with an allocation of 29% invested in USD.