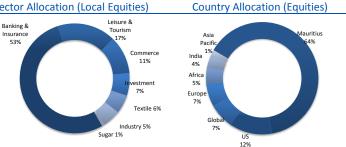

---|-------|-------|-----------|------------------------------|
| Fund return      | -0.7% | 1.9% | 9.4%  | 11.2% | 12.5%     | 7.7%                         |
| Benchmark return | 1.3%  | 2.9% | 14.9% | 17.0% | 22.4%     | 13.6%                        |

#### **Financial Year Return**

|                  | 2017* |
|------------------|-------|
| Fund return      | 13.6% |
| Benchmark return | 20.2% |

<sup>\*</sup>All returns are calculated assuming dividends are reinvested; returns are in Financial Year

#### **Risk Metrics**

| Volatility p.a.     | 1 Yr |
|---------------------|------|
| Fund                | 3.1% |
| Index               | 4.6% |
| Tracking Error p.a. | 1 Yr |
|                     | 3.0% |

#### **Asset Allocation Currency Mix**



# Sector Allocation (Local Equities)



### **Fund Manager Commentary**

The Fund posted a return of 9.4% on a year to date basis and -0.7% for the month under review. The portfolio was mainly impacted by the persistent weakening of the USD towards the Mauritian rupee, with an allocation of 29% invested in USD.

The SEMTRI posted positive return of 0.43% for the month of August and the DEMTRI followed the positive trend to end at 2.4%, higher than July. The negative performance of Omnicane Ltd, IBL Ltd and Terra Ltd of -8.5%, -7.1% and -3.0%, respectively, also reflected in the performance

The global market managed to post positive returns despite the geopolitical tensions. Alongwith the tensions between North Korea and US, the tropical storm harvey also had an impact on the US equity market. Eurozone equities declined after