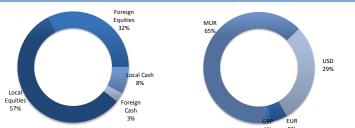

#### **Asset Allocation Currency Mix**

### **Fund Manager Commentary**

The Fund posted a return of 9.4% on a year to date basis and -0.7% for the month under review. The portfolio was mainly impacted by the persistent weakening of the USD towards the Mauritian rupee, with an allocation of 29% invested in USD.