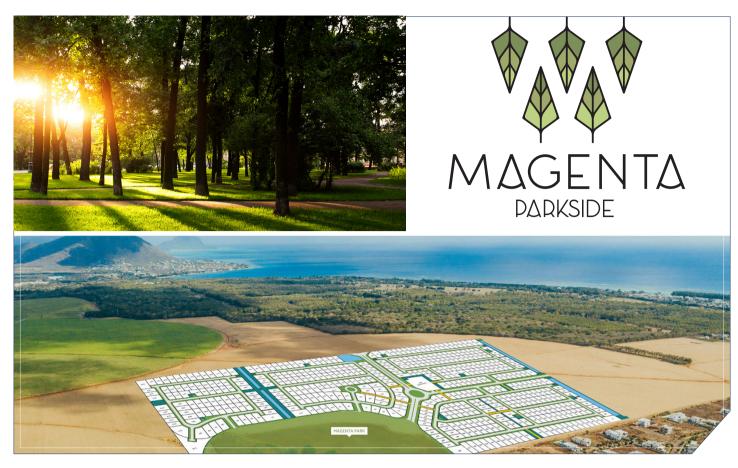

# Magenta Parkside: naturally amazing, surrounded by nature...

Enjoy all of the great lifestyle benefits, amenities and proximity to thriving urban lifestyle of Uniciti, at Magenta Parkside, a prime location in the west adjacent to the 15-hectare extensive green space of Magenta Park, considered as Uniciti's green lungs. This 109-arpent gated real estate development is only a stone throw away from the Smart City's integrated Education Hub, SPARC state-of-the art sports and medical centre, lively Cascavelle Shopping Village and well established Uniciti Office Park, as well as the beaches of Flic-en-Flac and Tamarin.