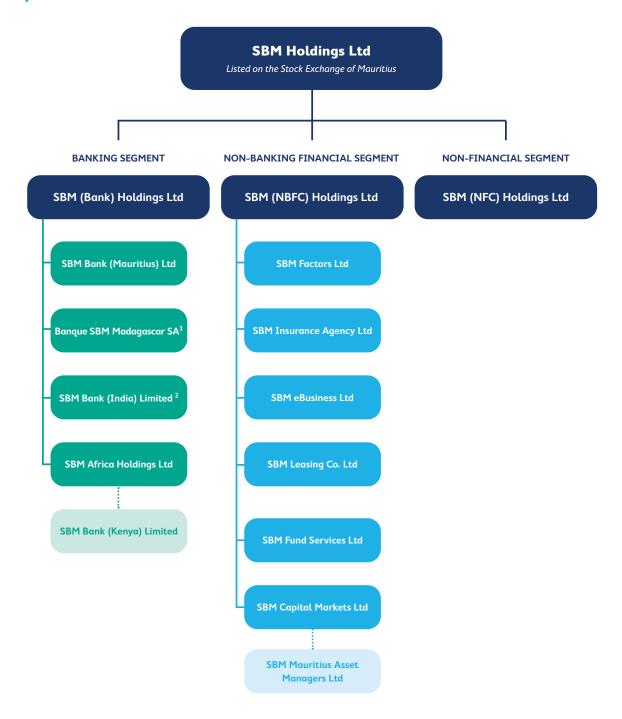

### **Our Group structure**

#### Notes:

### <sup>1</sup> Banque SBM Madagascar SA

- SBM (Bank) Holdings Ltd 99.99%
- SBM Capital Markets Ltd, SBM Fund Services Ltd & SBM Mauritius Asset Managers Ltd hold 1 share each (total of 0.01%)

### <sup>2</sup> SBM Bank (India) Limited

- SBM (Bank) Holdings Ltd 99.99%
- SBM Overseas One Ltd, SBM Overseas Two Ltd, SBM Overseas Three Ltd, SBM Overseas Four Ltd, SBM Overseas Five Ltd & SBM Overseas Six Ltd hold 1 share each (total of 0.01%)